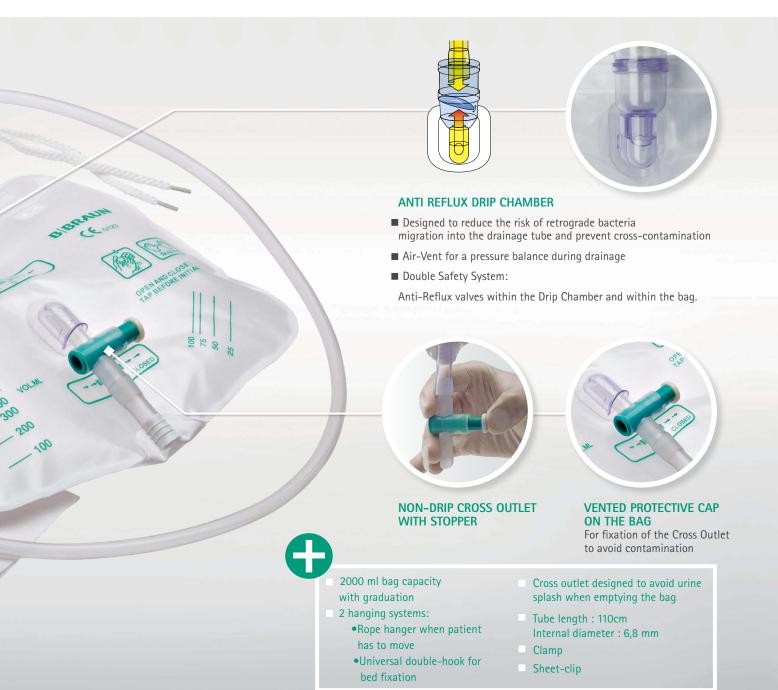

## Closed Urine Drainage System

With silicone needle-free sample port

## **Ureofix® 112 Plus**

In accordance with International Guidelines\*

<sup>\*</sup> Evidence-based Guidelines for Best Practice in Urological Health Care. EAUN 2012.