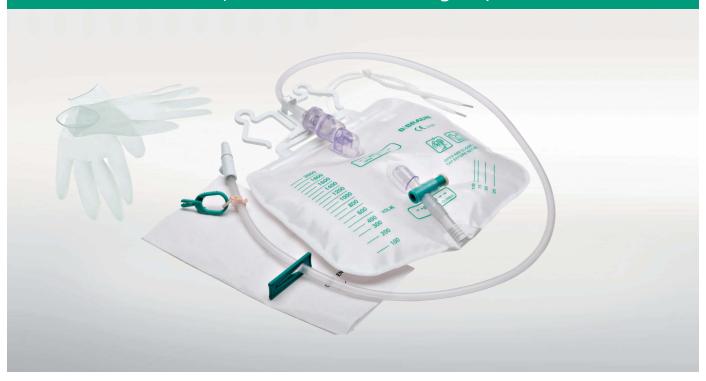

## Closed Urine Drainage System

With silicone needle-free sample port

## **Ureofix® 112 Plus** | Closed Urine Drainage System

| Ureofix® 112 Plus   | REFERENCE | UNITS PER BOX |
|---------------------|-----------|---------------|
| Bag 2 I, sterile EO | 28431S    | 25            |