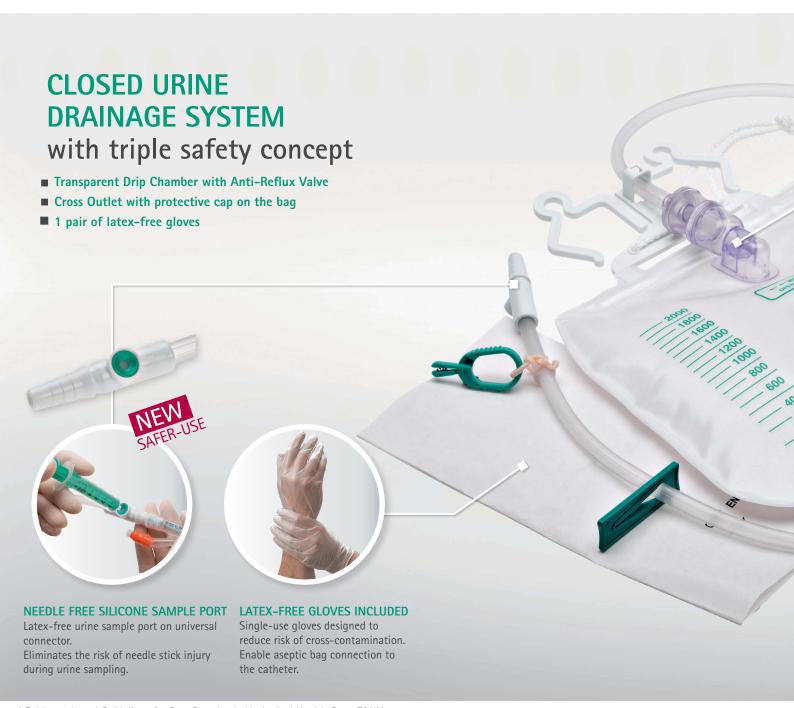

## Closed Urine Drainage System

With silicone needle-free sample port

## **Ureofix® 112 Plus**

In accordance with International Guidelines\*

<sup>\*</sup> Evidence-based Guidelines for Best Practice in Urological Health Care. EAUN 2012.