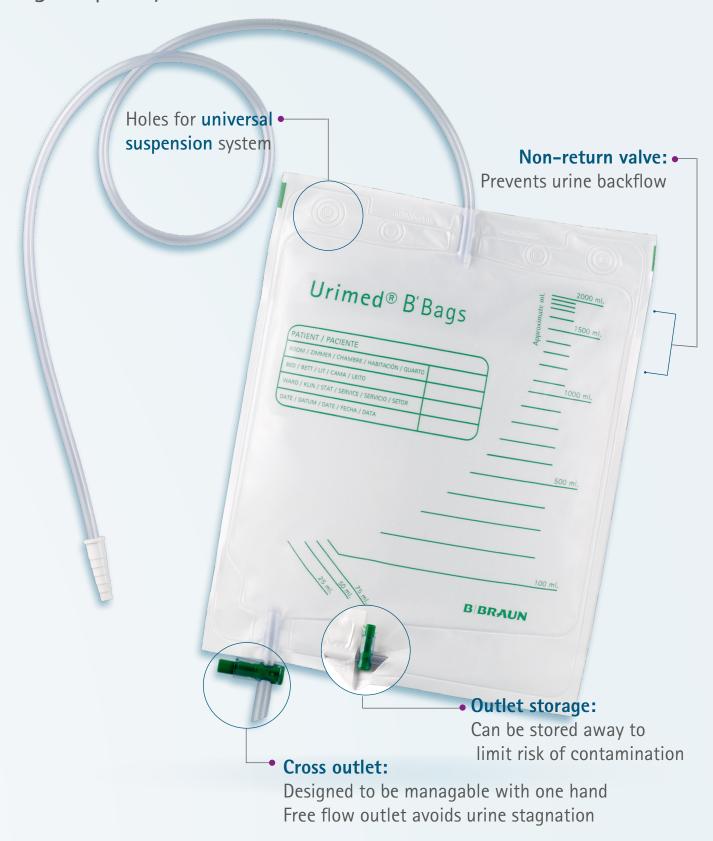

### Main features of the Urimed® B'Bags:

- Latex free material
- Graduated scale on all bags (approximate mL)
- Patient data to be filled in major languages
- A tube of 90 cm on 1,5L and 2L bags
- Universal connector

\*NRV = Non-Return Valve

This document, its contents, including institutional data, information, trademarks and logos mentioned herein are the exclusive property of B. Braun. Any representation and / or reproduction, total or partial, of this document and its contents without the express prior consent of B. Braun, is strictly prohibited and constitutes an infringement of the intellectual property rights of B. Braun.