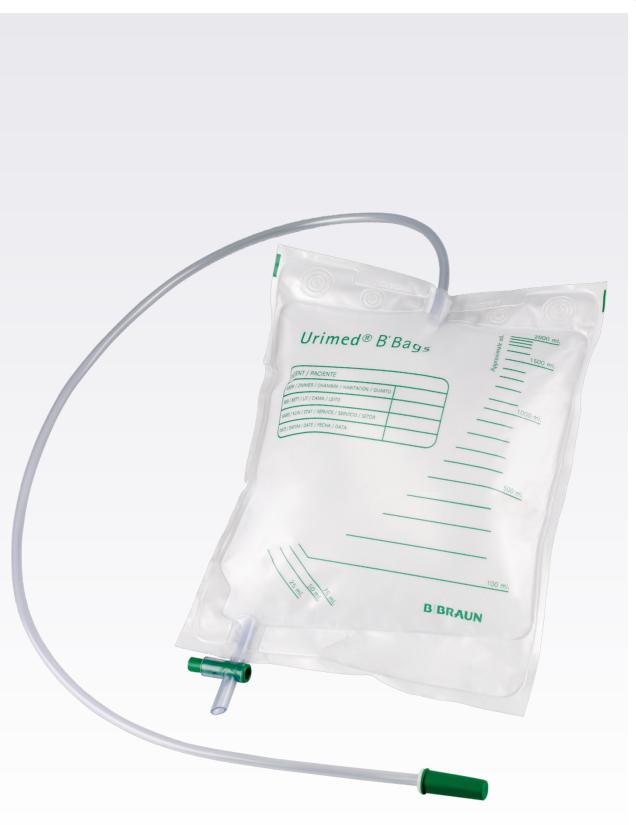

# Urimed® B'Bags THE NEW AFFORDABLE URINE BAGS RANGE

Adult urine collection bags

# Urimed® B'Bags

#### B. Braun developed a specific range of urine bags with an affordable price.

With this new Urimed® B'Bags we provide a large portfolio of bags suitable for all types of use, both in hospitals and outside.

### Main features of the Urimed® B'Bags:

- Latex free material
- Graduated scale on all bags (approximate mL)
- Patient data to be filled in major languages
- A tube of 90 cm on 1,5L and 2L bags
- Universal connector