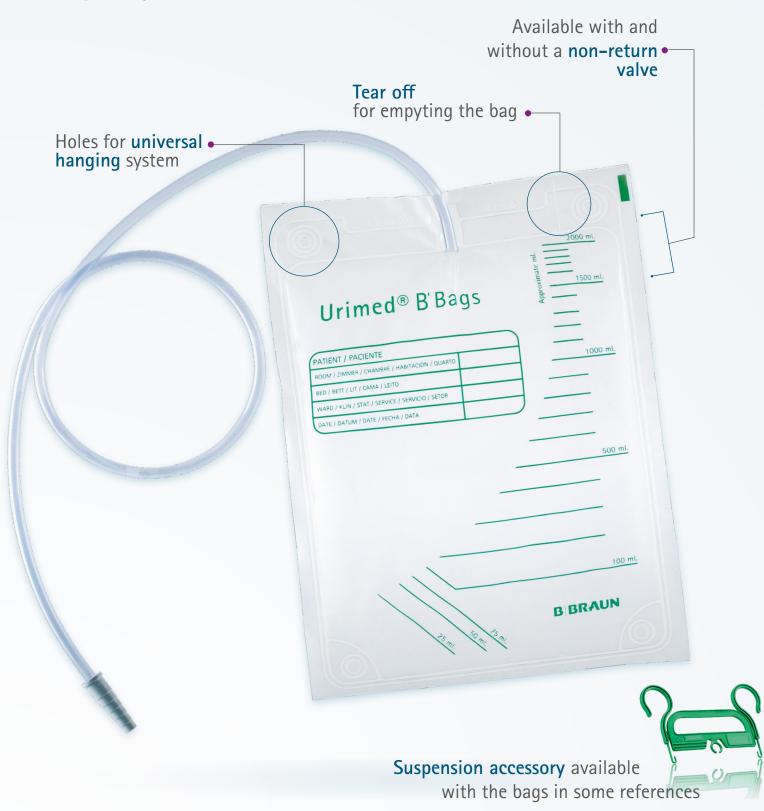

### Main features of the Urimed® B'Bags:

- Latex free material
- Graduated scale on all bags (approximate mL)
- Patient data to be filled in major languages
- A tube of 90 cm on 1,5L and 2L bags
- Universal connector