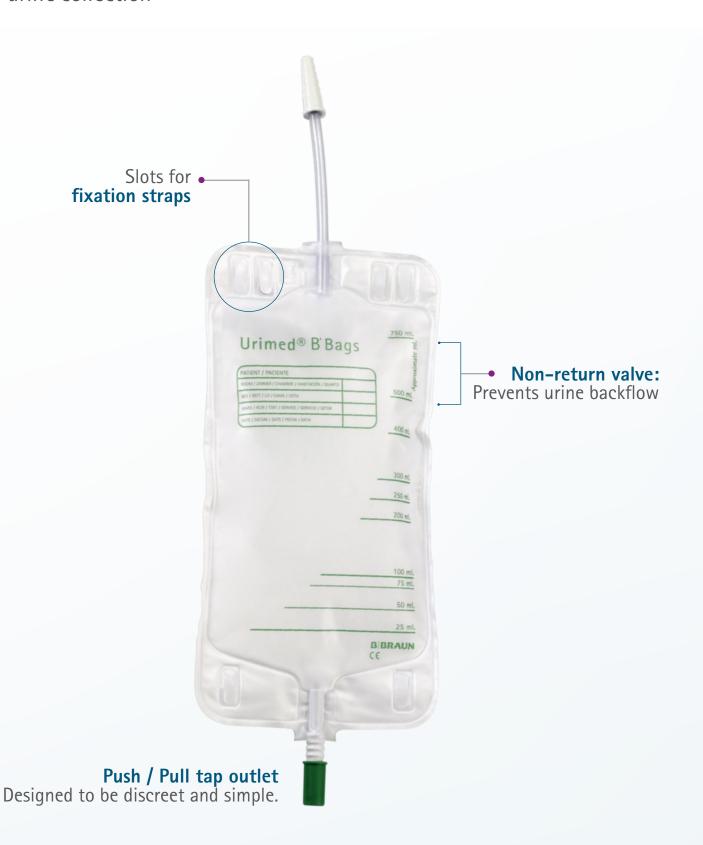

### Main features of the Urimed® B'Bags:

- Latex free material
- Graduated scale on all bags (approximate mL)
- Patient data to be filled in major languages
- A tube of 90 cm on 1,5L and 2L bags
- Universal connector

# **Closed bags**For urine collection and secretion

Large capacity: 2L and 1,5L