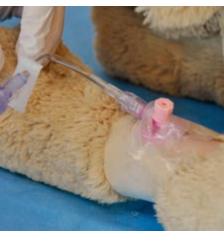

## **PVC**

Flush extension with needle-free valve (CareSite®).

After that, connect it to the catheter and flush it.

Apply a protective dressing (Askina® Color) and secure the extension with a sterile bandage (Askina® Fix).