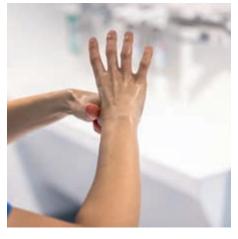

## **PVC**

Perform hygienic hand disinfection (e.g., Softa-Man® pure).

Apply tourniquet and palpate vessel.

Shear the area, leaving a wide margin.

Perform spray disinfection (Softasept® N). Wipe with a sterile swab and perform spray disinfection again. Allow specified exposure time to elapse.

Perform hygienic hand disinfection and put on examination gloves (e.g., Vasco® Nitril sky-blue).

Without palpating the vessel again, puncture the vessel until the first flash back is visible. Advance the VasoVet\*/
IntroVet\* 1-2 mm.