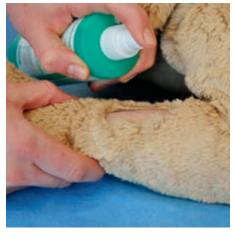

## **PVC**

Perform hygienic hand disinfection (e.g., Softa-Man® pure).

Apply tourniquet and palpate vessel.

Shear the area, leaving a wide margin.

Perform spray disinfection (Softasept® N). Wipe with a sterile swab and perform spray disinfection again. Allow specified exposure time to elapse.