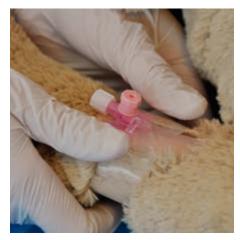

## **PVC**

Flush extension with needle-free valve (CareSite®).

After that, connect it to the catheter and flush it.

Apply a protective dressing (Askina® Color) and secure the extension with a sterile bandage (Askina® Fix).