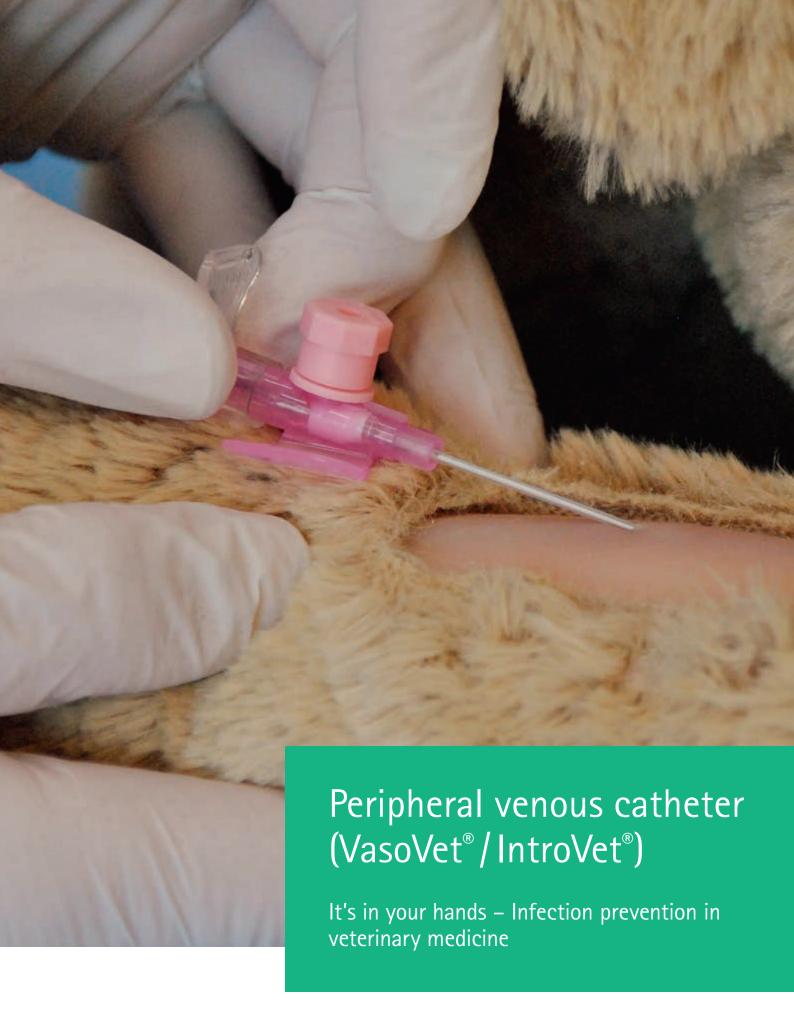

Perform hygienic hand disinfection and put on examination gloves (e.g., Vasco® Nitril sky-blue).

Without palpating the vessel again, puncture the vessel until the first flash back is visible. Advance the VasoVet\*/
IntroVet\* 1-2 mm.

Advance the catheter into the vessel along the cannula. The second flash back will become visible to indicate that the catheter is in the vessel.

Remove the cannula from the catheter and close the catheter.