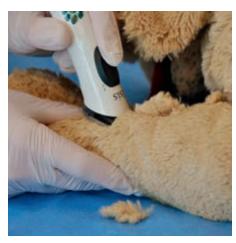

## **PVC**

Perform hygienic hand disinfection (e.g., Softa-Man® pure).

Apply tourniquet and palpate vessel.

Shear the area, leaving a wide margin.

Perform spray disinfection (Softasept® N). Wipe with a sterile swab and perform spray disinfection again. Allow specified exposure time to elapse.