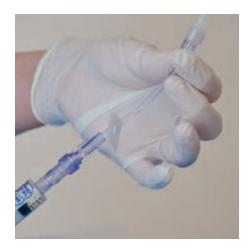

Perform hygienic hand disinfection and put on examination gloves (e.g., Vasco® Nitril sky-blue).

Without palpating the vessel again, puncture the vessel until the first flash back is visible. Advance the VasoVet\*/
IntroVet\* 1-2 mm.

Advance the catheter into the vessel along the cannula. The second flash back will become visible to indicate that the catheter is in the vessel.

Remove the cannula from the catheter and close the catheter.