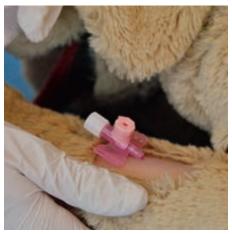

Advance the catheter into the vessel along the cannula. The second flash back will become visible to indicate that the catheter is in the vessel.

Remove the cannula from the catheter and close the catheter.

Secure the catheter with a sterile/low-germ bandage (e.g. Askina® Silk).