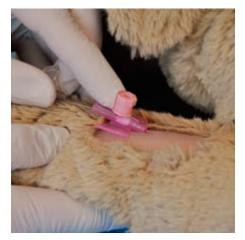

Advance the catheter into the vessel along the cannula. The second flash back will become visible to indicate that the catheter is in the vessel.

Remove the cannula from the catheter and close the catheter.

Secure the catheter with a sterile/low-germ bandage (e.g. Askina® Silk).