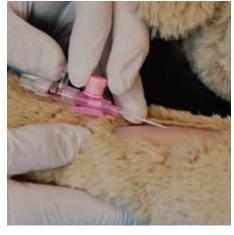

Perform hygienic hand disinfection and put on examination gloves (e.g., Vasco® Nitril sky-blue).

Without palpating the vessel again, puncture the vessel until the first flash back is visible. Advance the VasoVet\*/
IntroVet\* 1-2 mm.

Advance the catheter into the vessel along the cannula. The second flash back will become visible to indicate that the catheter is in the vessel.

Remove the cannula from the catheter and close the catheter.