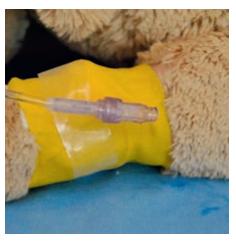

## Peripheral venous catheter

## **PVC**

Flush extension with needle-free valve (CareSite®).

After that, connect it to the catheter and flush it.

Apply a protective dressing (Askina® Color) and secure the extension with a sterile bandage (Askina® Fix).