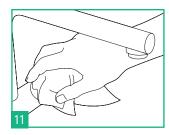

Rub back and forth in a circle with closed fingertips of the right hand in the left palm and vice versa.

Rinse hands with water.

Dry hands thoroughly with a disposable towel.

Use the cloth to turn off the water tap.