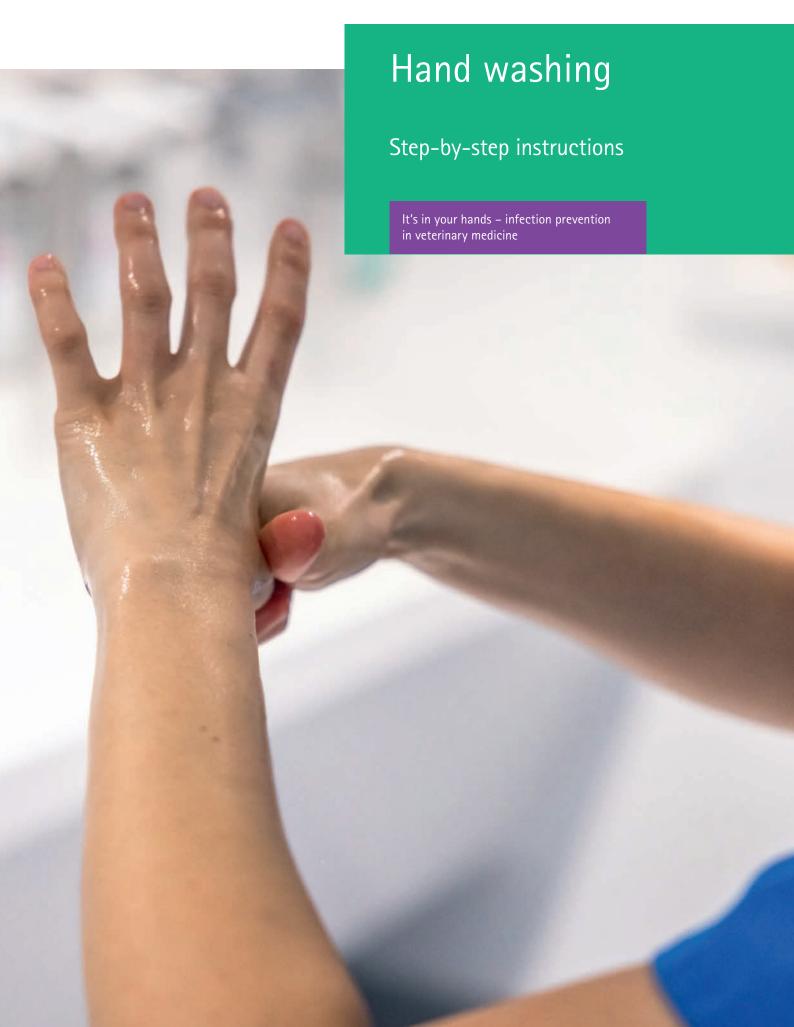

## Hand washing

Wash your hands if they are visibly dirty! Otherwise, use hand disinfectant. Total duration: 40 - 60 seconds:

Moisten hands with water.

Apply enough soap to wet all surfaces of the hands

Palm to palm.