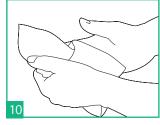

Rub back and forth in a circle with closed fingertips of the right hand in the left palm and vice versa.

Rinse hands with water.

Dry hands thoroughly with a disposable towel.

Use the cloth to turn off the water tap.