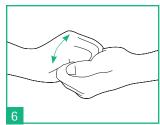

Right palm over left Back of hand with fingers interlocked and spread and vice versa.

Palm on palm with fingers interlocked and spread.

Outside of fingers on opposite palms with fingers interlocked.

Rub the left thumb in a circular motion in the closed right palm and vice versa.