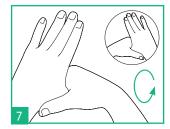

Rub back and forth in a circle with closed fingertips of the right hand in the left palm and vice versa.

Rinse hands with water.

Dry hands thoroughly with a disposable towel.

Use the cloth to turn off the water tap.