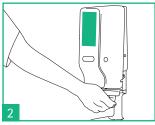

Right palm over left Back of hand with fingers interlocked and spread and vice versa.

Palm on palm with fingers interlocked and spread.

Outside of fingers on opposite palms with fingers interlocked.

Rub the left thumb in a circular motion in the closed right palm and vice versa.

Rub back and forth in a circle with closed fingertips of the right hand in the left palm and vice versa.

Rinse hands with water.

Dry hands thoroughly with a disposable towel.

Use the cloth to turn off the water tap.