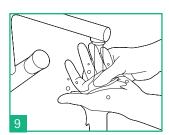

Rub back and forth in a circle with closed fingertips of the right hand in the left palm and vice versa.

Rinse hands with water.

Dry hands thoroughly with a disposable towel.

Use the cloth to turn off the water tap.