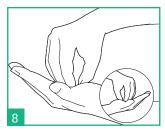

Rub back and forth in a circle with closed fingertips of the right hand in the left palm and vice versa.

Rinse hands with water.

Dry hands thoroughly with a disposable towel.

Use the cloth to turn off the water tap.