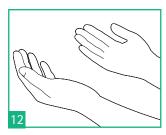

Rub back and forth in a circle with closed fingertips of the right hand in the left palm and vice versa.

Rinse hands with water.

Dry hands thoroughly with a disposable towel.

Use the cloth to turn off the water tap.