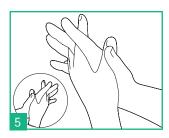

Right palm over left Back of hand with fingers interlocked and spread and vice versa.

Palm on palm with fingers interlocked and spread.

Outside of fingers on opposite palms with fingers interlocked.

Rub the left thumb in a circular motion in the closed right palm and vice versa.