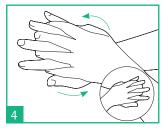

Right palm over left Back of hand with fingers interlocked and spread and vice versa.

Palm on palm with fingers interlocked and spread.

Outside of fingers on opposite palms with fingers interlocked.

Rub the left thumb in a circular motion in the closed right palm and vice versa.