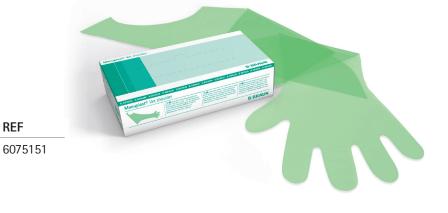

## Manuplast<sup>®</sup> Vet shoulder

- Improved stability and work simplification due to the neck strap
- Better protection and top level hygiene
- Robust material for good tensile strength
- Shoulder length with neck-strap, 118 cm
- Wall thickness 25 μm
- Transparent green

universal size

size

REF

sales unit

50 pieces