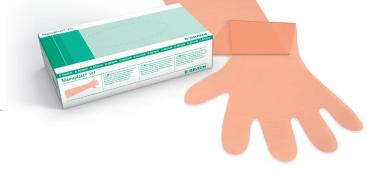

## Manuplast<sup>®</sup> Vet

- Light material for better sensitivity
- Arm-length, 90 cm
- Wall thickness 22 μm
- Transparent orange

universal size

size

sales unit REF 6075100 100 pieces