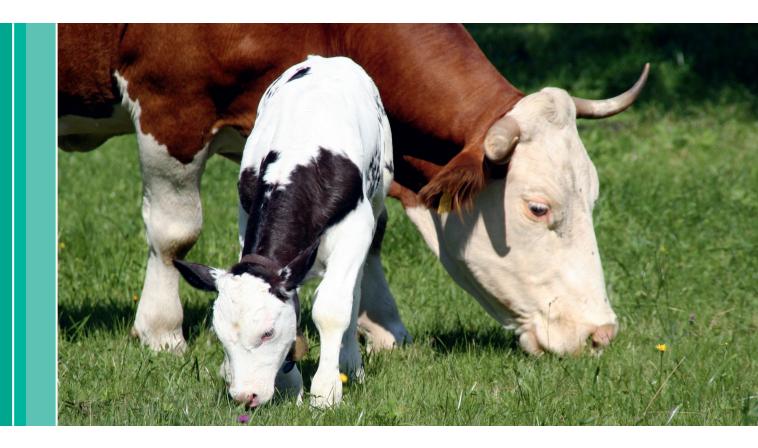

## Manuplast<sup>®</sup> Vet Examination gloves for large animals

## Manuplast<sup>®</sup> Vet Soft, smooth and strong

- High softness due to the ingredient EVA
- Smooth surface easy to slip on and off
- Strong and proven quality

- Polyethylene (PE), ethylene vinyl acetate (EVA)
- Free of powder, latex proteins and plasticisers
- Flat, ambidextrous shape, welded seam
- Quality tests according to: ISO 527 (tensile strength, elongation at break) ISO 7765 (impact resistance) ISO 6383 (tear resistance)